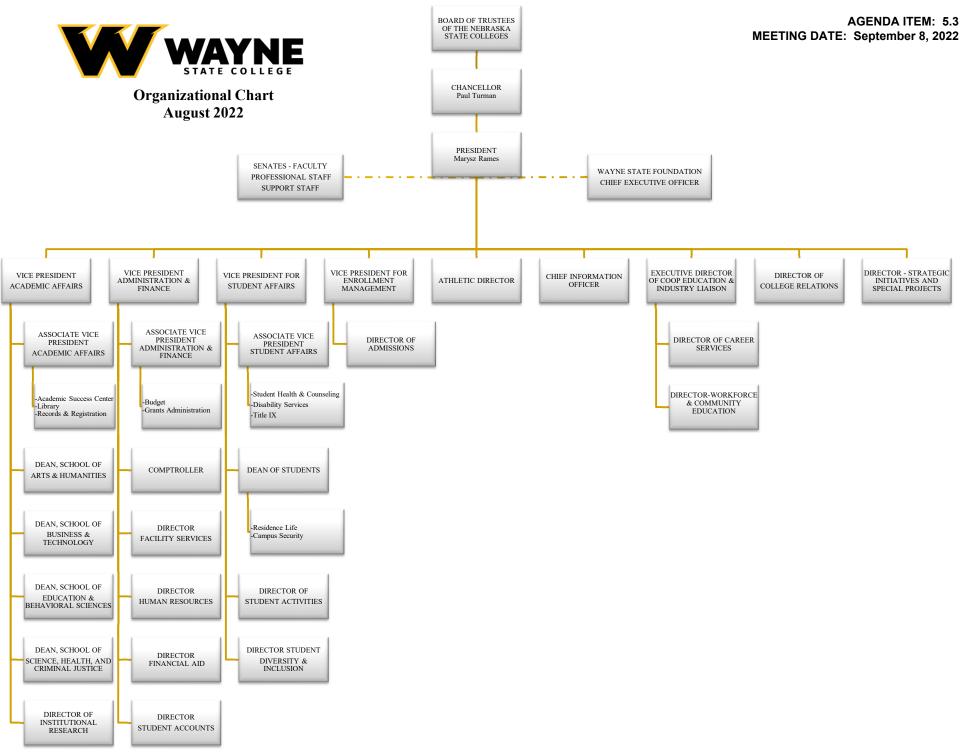

## BOARD OF TRUSTEES OF THE NEBRASKA STATE COLLEGES CHANCELLOR AND COLLEGE INFORMATIONAL ITEMS

INFORMATION ONLY: College Organizational Charts

Board of Trustees Policy 2500 Institutional Organization grants the authority for the College Presidents to make changes to their organizational structure after consultation and approval from the Chancellor. Organizational changes can be made at any time throughout the year, with changes reported to the Board annually in September.

## **ATTACHMENTS:**

- CSC Organizational Chart (PDF)
- PSC Oranizational Chart (PDF)
- WSC Organizational Chart (PDF)

Updated: 8/24/2022 3:35 PM A