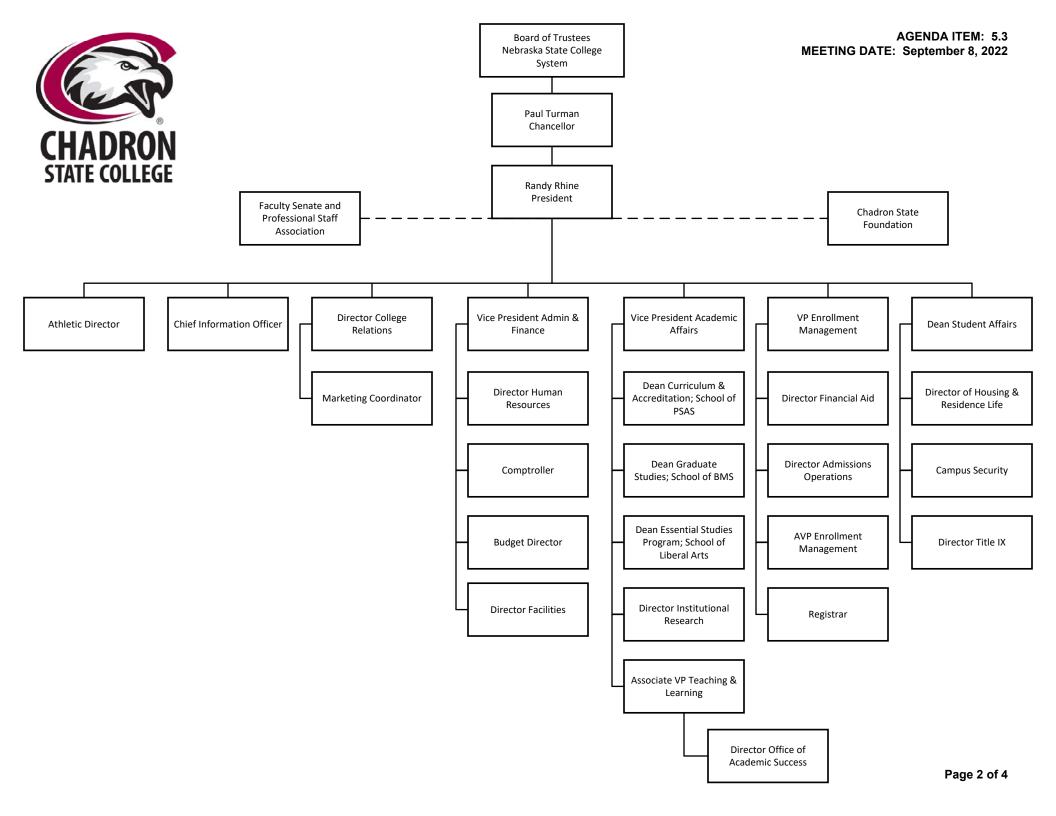

## BOARD OF TRUSTEES OF THE NEBRASKA STATE COLLEGES CHANCELLOR AND COLLEGE INFORMATIONAL ITEMS

INFORMATION ONLY: College Organizational Charts

Board of Trustees Policy 2500 Institutional Organization grants the authority for the College Presidents to make changes to their organizational structure after consultation and approval from the Chancellor. Organizational changes can be made at any time throughout the year, with changes reported to the Board annually in September.

## **ATTACHMENTS:**

- CSC Organizational Chart (PDF)
- PSC Oranizational Chart (PDF)
- WSC Organizational Chart (PDF)

Updated: 8/24/2022 3:35 PM A