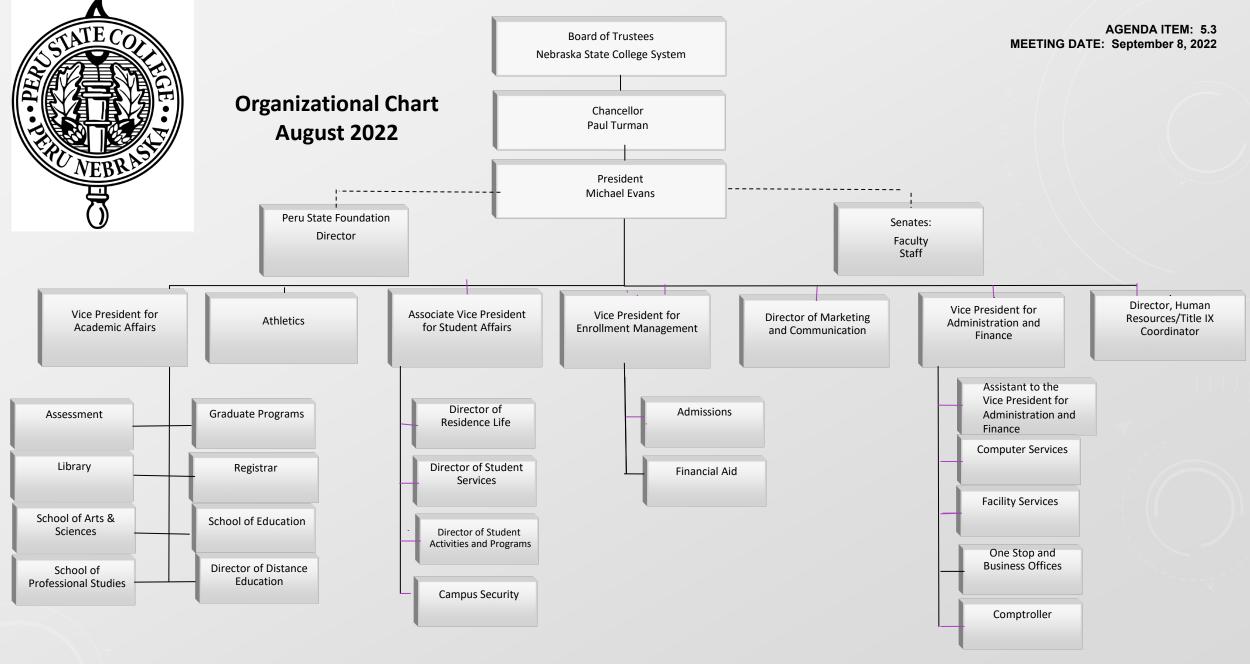

## BOARD OF TRUSTEES OF THE NEBRASKA STATE COLLEGES CHANCELLOR AND COLLEGE INFORMATIONAL ITEMS

INFORMATION ONLY: College Organizational Charts

Board of Trustees Policy 2500 Institutional Organization grants the authority for the College Presidents to make changes to their organizational structure after consultation and approval from the Chancellor. Organizational changes can be made at any time throughout the year, with changes reported to the Board annually in September.

## **ATTACHMENTS:**

- CSC Organizational Chart (PDF)
- PSC Oranizational Chart (PDF)
- WSC Organizational Chart (PDF)

Updated: 8/24/2022 3:35 PM A